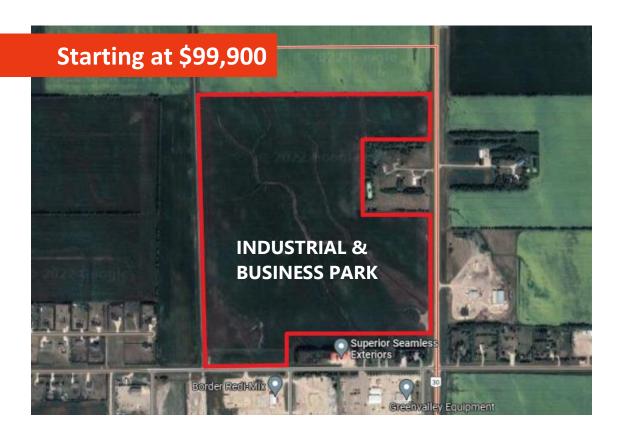

# COMMERCIAL LOTS IN ALTONA

## **ALTONA INDUSTRIAL & BUSINESS PARK**

- Located in a desired location with entrance from 14th Avenue NE
- Easy access to Highway 30
- Excellent opportunity for new businesses or to expand your existing business
- Tax Incentive Program Eligible businesses will have municipal taxes waived for the first 3 years on new commercial/industrial buildings or large-scale additions & expansions.
- Selling in phases
  22 lots are now available