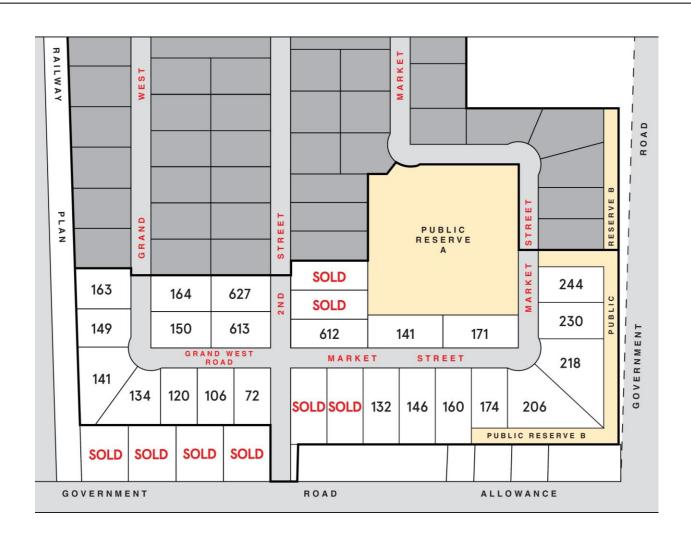

### 14th Avenue NE

| Civic Address | Lot #         | Frontage (ft) | Depth (ft) | Pricing |
|---------------|---------------|---------------|------------|---------|
| 11            | Premium Lot 1 |               |            | SOLD    |
| 29            | Premium Lot 2 |               |            | SOLD    |
| 49            | Premium Lot 3 |               |            | SOLD    |
| 57            | Premium Lot 4 |               |            | SOLD    |

#### **Grand West Road**

| Civic Address | Lot # | Frontage (ft) | Depth (ft) | Pricing   |
|---------------|-------|---------------|------------|-----------|
| 72            | 1     | 146           | 223        | \$99,900  |
| 106           | 2     | 146           | 225        | \$99,900  |
| 120           | 3     | 146           | 226        | \$99,900  |
| 134           | 4     | 99            | Irregular  | \$144,900 |
| 141           | 5     | 85            | Irregular  | \$129,900 |
| 149           | 6     | 154           | 203        | \$99,900  |
| 163           | 7     | 161           | 218        | \$109,900 |
| 164           | 31    | 145           | 240        | \$109,900 |
| 150           | 32    | 145           | 240        | \$109,900 |

### 2<sup>nd</sup> Street NE

| Civic Address | Lot # | Frontage (ft) | Depth (ft) | Pricing   |
|---------------|-------|---------------|------------|-----------|
| 613           | 33    | 145           | 240        | \$109,900 |
| 627           | 34    | 145           | 240        | \$109,900 |
| 636           | SOLD  |               |            |           |
| 624           | SOLD  |               |            |           |
| 612           | 60    | 116           | 308        | \$109,900 |

#### **Market Street**

| Civic Address | Lot # | Frontage (ft) | Depth (ft) | Pricing   |
|---------------|-------|---------------|------------|-----------|
| 141           | 61    | 302           | 134        | \$124,900 |
| 171           | 62    | 302           | 134        | \$124,900 |
| 244           | 88    | 145           | 263        | \$109,900 |
| 230           | 89    | 145           | 263        | \$109,900 |
| 218           | 90    | 109           | Irregular  | \$184,900 |
| 206           | 91    | 117           | Irregular  | \$184,900 |
| 174           | 92    | 145           | 238        | \$109,900 |
| 160           | 93    | 145           | 299        | \$134,900 |
| 146           | 94    | 145           | 300        | \$134,900 |
| 132           | 95    | 145           | 302        | \$134,900 |
| 118           | SOLD  |               |            |           |
| 104           | SOLD  |               |            |           |